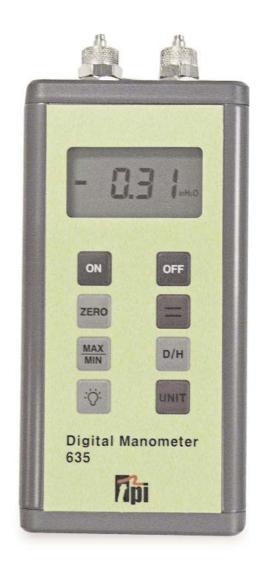

## 635

## **Dual Input Differential Manometer**

## **Features**

Differential input with +/- 5 PSI range.

Seven units of measure (mbar, kPa, PSI, mmHg, inHg, mmH20, inH20).

Display - 4 digit dual line with backlight

Smooth - Stabilizes display when measuring fluctuating pressures

Data Hold - Freezes reading on display. Min / Max - Records Min/Max readings

Auto Off - Conserve battery power.

## **Specifications**

Measurement Range: +/- 5 psi

Display: 4 Digit Dual line LCD with backlight

**Input Type:** Dual Differential (compression fittings)

Resolution (max): 0.001 psi

**Accuracy:** +/-(0.1% Full scale + 3 digits)

Functions: One Touch Zero, Data Hold, Back-light, Unit Selection,

Smoothing, Auto power Off, Min / Max Record,

**Resolution Selection** 

Units of Measure: 7 Units (mbar, kPa, PSI, mmHg, inHg, mmH20, inH20)